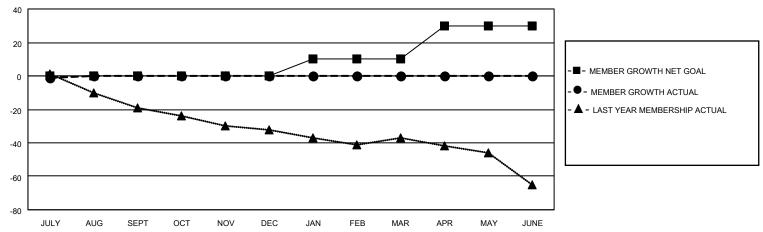

## District 29 L

| Clubs         |               |             |               | Members               |                         |                         |                                                    |  |
|---------------|---------------|-------------|---------------|-----------------------|-------------------------|-------------------------|----------------------------------------------------|--|
|               | RESULTS FOR   | R 2021-2022 |               | RESULTS FOR 2021-2022 |                         |                         |                                                    |  |
| QUARTER       | NEW CLUB GOAL | NEW CLUBS   | DROPPED CLUBS | QUARTER MEM           | IBER GROWTH NET<br>GOAL | MEMBER GROWTH<br>ACTUAL | DROPPED<br>MEMBERS ACTUAL<br>(including transfers) |  |
| JULY/AUG/SEPT | 0             | 0           | 0             | JULY/AUG/SEPT         | 0                       | 5                       | 6                                                  |  |
| OCT/NOV/DEC   | 0             | 0           | 0             | OCT/NOV/DEC           | 0                       | 0                       | 0                                                  |  |
| JAN/FEB/MAR   | 1             | 0           | 0             | JAN/FEB/MAR           | 10                      | 0                       | 0                                                  |  |
| APR/MAY/JUNE  | 0             | 0           | 0             | APR/MAY/JUNE          | 20                      | 0                       | 0                                                  |  |